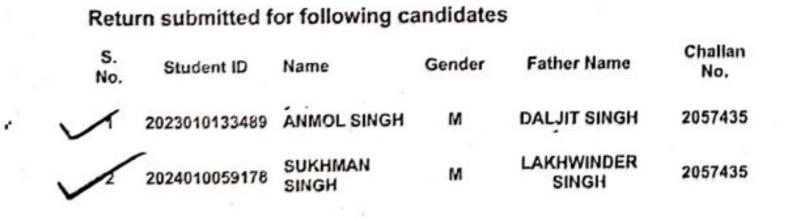

Challan No.: 2057435 Date: 09/09/2024 11:09 AM Valid Upto: 04/10/2024 11:59 PM Total No. of students: 2

| S. No. | Fee Type                            | No. of students | Amount per Student | Total Amount |
|--------|-------------------------------------|-----------------|--------------------|--------------|
| 1      | Registration Fee                    | 1               | 400                | 400          |
| 2      | Enrollment Fee                      | 1               | 300                | 300          |
| 3      | Special Migration Fee               | 0               | 350                | 0            |
| 4      | Verification Fee                    | 0               | 1000               | 0            |
| 5      | Eligibility Fee                     | 0               | 250                | 0            |
| 6      | Eligibility Form Fee                | 0               | 200                | 0            |
| 7      | Re-Cheking Fee                      | 0               | 300                | 0            |
| 8      | Continuation Fee                    | 1               | 400                | 400          |
| 9      | World University Fee                | 2               | 50                 | 100          |
| 10     | Student Holiday Home Fee            | 2               | 100                | 200          |
| 11     | Youth Welfare Fee                   | 2               | 200                | 400          |
| 12     | University Sports & Development Fee | 2               | 1300               | 2600         |
| 13     | College Development Fee             | 2               | 60                 | 120          |
| 14     | NSS Fee                             | 2               | 50                 | 100          |
| 15     | Verfication Fee (Foreign Students)  | 0               | 3500               | 0            |
| 16     | Eligibility Fee (Foreign Students)  | 0               | 3000               | 0            |
| 17     | Late Fee                            | 0               | 0                  | 0            |
| 18     | Alumni Fee (Colleges)               | 2               | 100                | 200          |
| 19     | Re-Registration Fees                | 0               | 400                | 0            |
| 20     | Challan Late Fee (RR)               | 2               | 0                  | 0            |
|        | Grand Total (Due Date : 0           | 4-10-2024)      |                    | 4820*        |
|        |                                     |                 |                    |              |