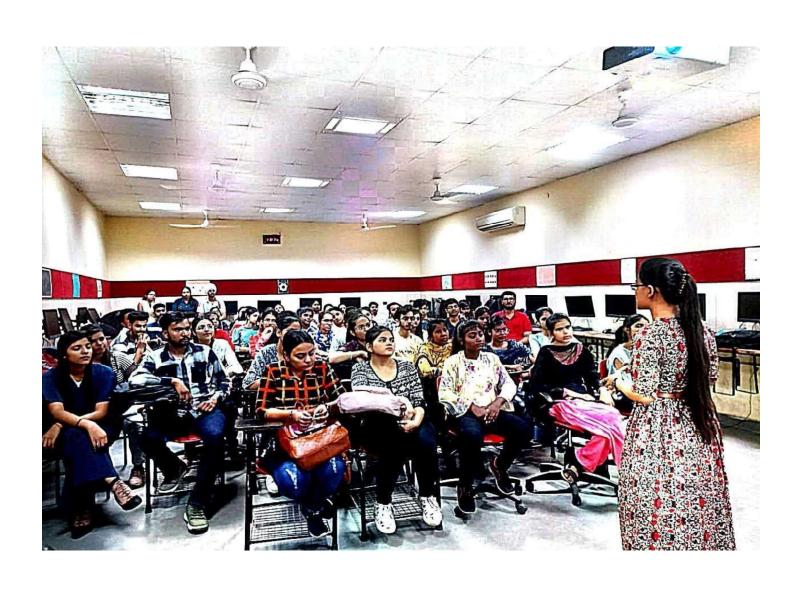

Mouile

Signature valid

Digitally signed by Dr Rakesh Joshi 2024.04.12 22:36 +05:30 PG Department pf Commerce amd Business Management organised a career counselling session for the students of the department.