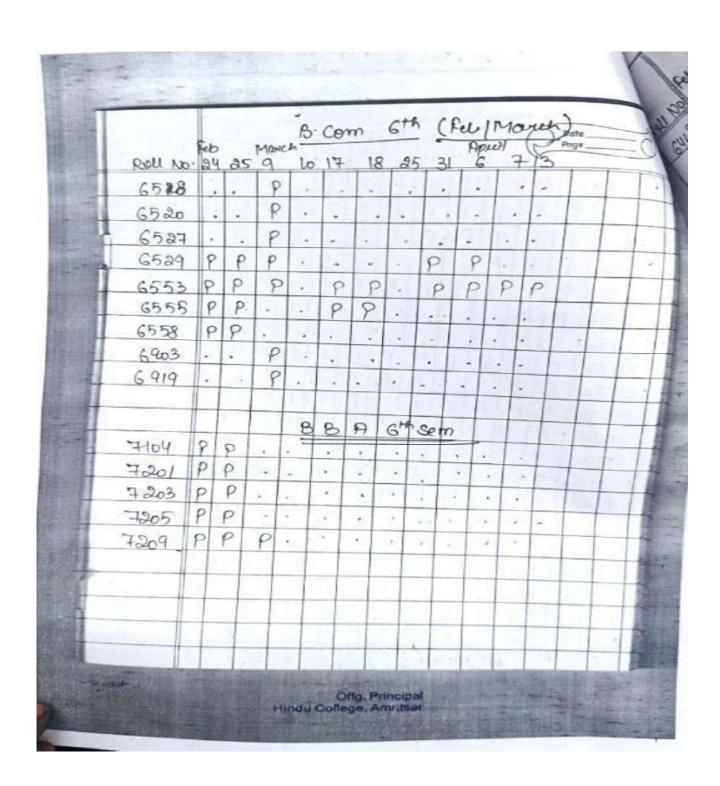

| ROU NO | Feb | 25    | Man   | ch lo | 17  | 8   | 35     | 31  | April) | 2    | Date ,<br>Page | 4.5 | = 5 | 3(3 | 3  |      |
|--------|-----|-------|-------|-------|-----|-----|--------|-----|--------|------|----------------|-----|-----|-----|----|------|
| 6465   | P   |       |       | -     |     |     |        | P   |        |      |                |     | 14. |     |    |      |
| 6468   | P   | P.    |       |       |     | P   |        |     |        | P    |                |     |     |     |    | 18   |
| 6470   | P   | P     |       |       | P   | 100 | -      |     |        |      |                | -   |     | -   |    |      |
| 6475   | P   |       |       | 3     | P   |     | 4      |     | 1      | 900  |                | -   |     |     |    | 1    |
| 6481   |     | P     | 1     |       | P   |     | F      |     |        |      |                | 2   | 60  |     |    | - 25 |
| 6 482  | P   | P     | P     | P     | P   | 9   | P      | P   | P      | P    | 9              |     | 75  | 36  |    | - 1  |
| 6485   | P   | P     | P     | 9     | P   | P   | P      | P   | P      | P    | P              | 1   | -   |     | 1  |      |
| 6486   | P   | P     | P     |       | P   | P   |        | P   | 10     | 1.00 |                | Ť   |     |     | -1 |      |
| 6801   | P   | P     | P     | 9     | P   | P   | P      | P   | P      | P    | 9              | 40  | *   | 100 |    | 1    |
| 6806   | P   | P     | 1.    | P     | P   | P   |        |     |        | P    | P              | 1   |     |     |    |      |
| 6808   | P   | P     |       |       | P   | P   | in the |     | 8      |      | 8.             |     |     |     |    |      |
| 6809   | P   | 18    |       |       | P   | P   |        | 17. | 15.    | 1    |                | , y | -   | _   |    | -    |
| 6810   | P   | P     | P     | 103   | 1.4 | 1   | P      | 200 | 1      | 15   | P              | 1   |     |     |    |      |
| 6811   | P   | P     | )     | -     | 1   | 表面  |        |     | P      |      | 5.0            | 1 3 | -   |     | -  | _    |
| 6812   | P   | P     | F     | P     | P   | P   | P      | P   | P      | P    | P              | 11  | -   | -   |    | -    |
| 6813   | . 6 | P     | 1     |       | 8   | 9   |        |     | 8      |      | 1.5            | 63  | 9   | -   | -  | -    |
| 6814   |     | -     |       |       | P   |     |        | P   | 179    |      |                | 161 |     | -   | -  | 1    |
| 6815   | - 8 | ) - f | 2     |       | P   |     |        | -   | 13     | P    |                | des | 12  | -   | +  | -    |
| 6816   |     |       | S Tes | _     |     | P   | 10.    |     | P      |      |                |     | -   | -   | +  | -    |
| -6818  |     |       | P     | P     | P   | P   | P      |     | P      | P    | P              |     | -   | -   |    | 1    |
| 6855   | - 1 | P     | 10    | 1.    | 1   | 1   | 1      | P   | 1:     | 1    | 1.             | 1   |     | 1   | 1  | 1    |