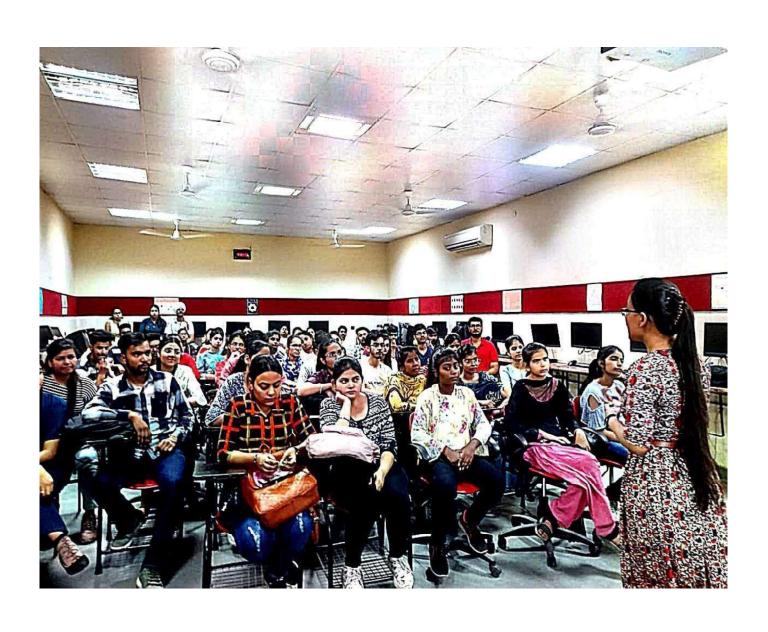

Mouile

Signature valid

Digitally signed by Dr Rakesh Joshi 2024.04.12 22:36 +05:30 PG Department pf Commerce amd Business Management organised a career counselling session for the students of the department.