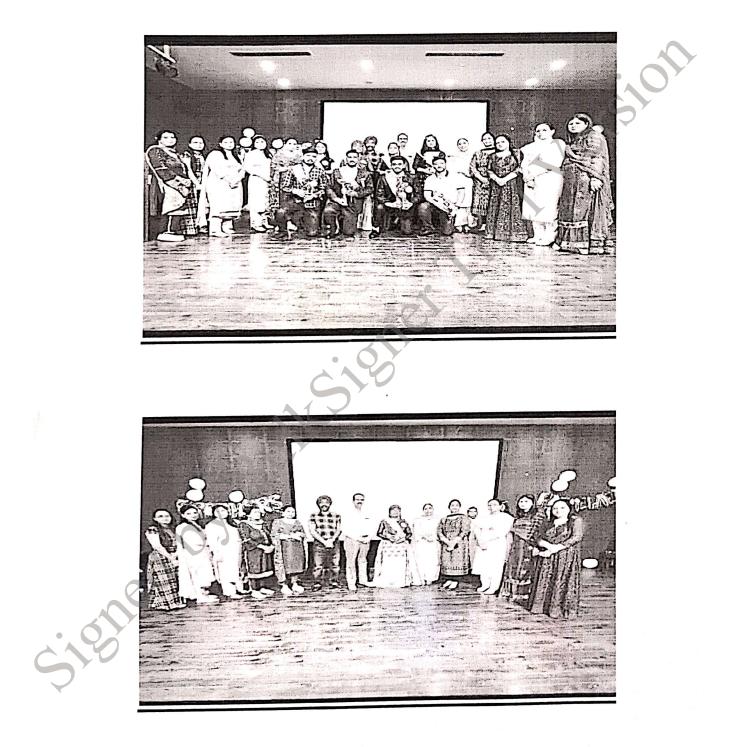

# **Farewell And Fresher's Party (2023)**

PG DEPARTMENT QF COMMERCE AND BUSINESS MANAGEMENY CONDIALLY JAVIPIES You to "COMPEST JOIN US JOR PHE DAY OF CELEBRARION, JEARNING, FUN VENUE: MANA TAMING 8-1:00 PM

## COM FEST 2023