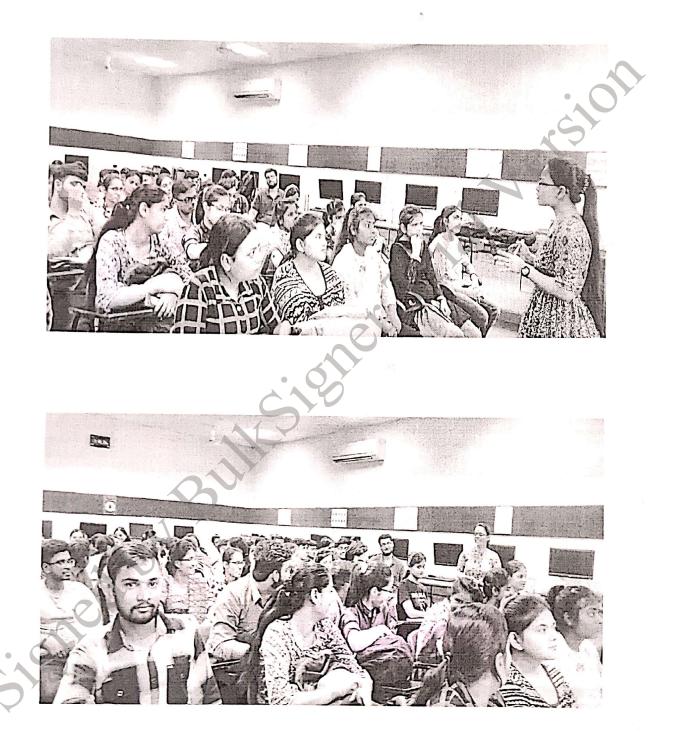

4. Department of Commerce and Business Management organized a Career Counseling Session for students on 18 April 2022 by Ms. Chahat Kashyap

# **Career Counseling Session (18 April 2022)**

Howits

The Pouncipal Munder College idmoutsar. Respected cu, This is to bring to your kind notice that "PG Department of Commerce and Business "lonagement" want to organize clareer Courseling Session for the students of B lom on October 10, 2022 at , PM in the Accounting Lab ( Room No. 130). The pession will be conducted by Amoutson Chapter of NIRC of Institute of Company Secretaries (ICSI) of Kindly give permission for the some and oblige Thanking your Date: October 8, 2022 Yours sincerely, Don Moniko Shaemo Incharge, PG Department Commerce and Business Monagement.