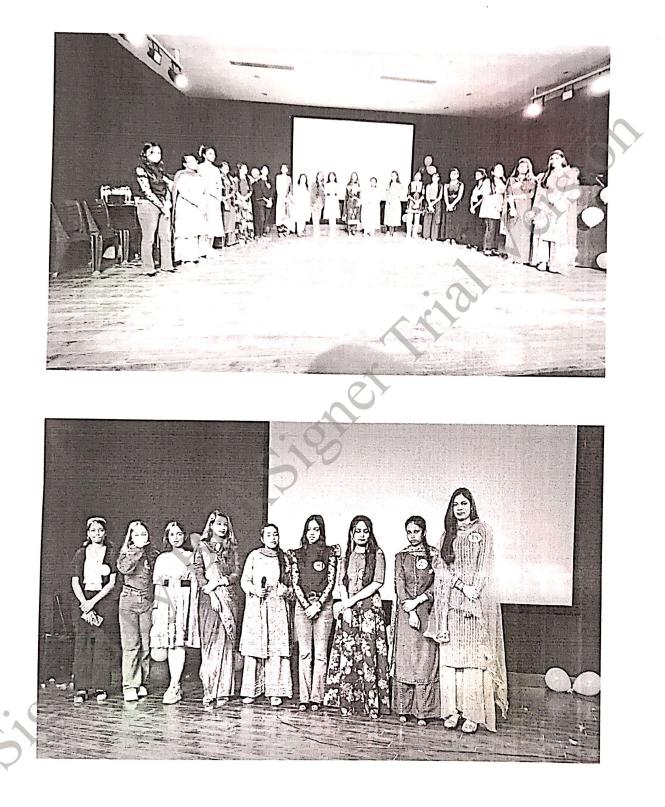

# **Farewell And Fresher's Party (2023)**

PG DEPARTMENT QF COMMERCE AND BUSINESS MANAGEMENY CONDIALLY JAVIPIES You to "COMPEST JOIN US JOR PHE DAY OF CELEBRARION, JEARNING, FUN VENUE: MANA TAMING 8-1:00 PM