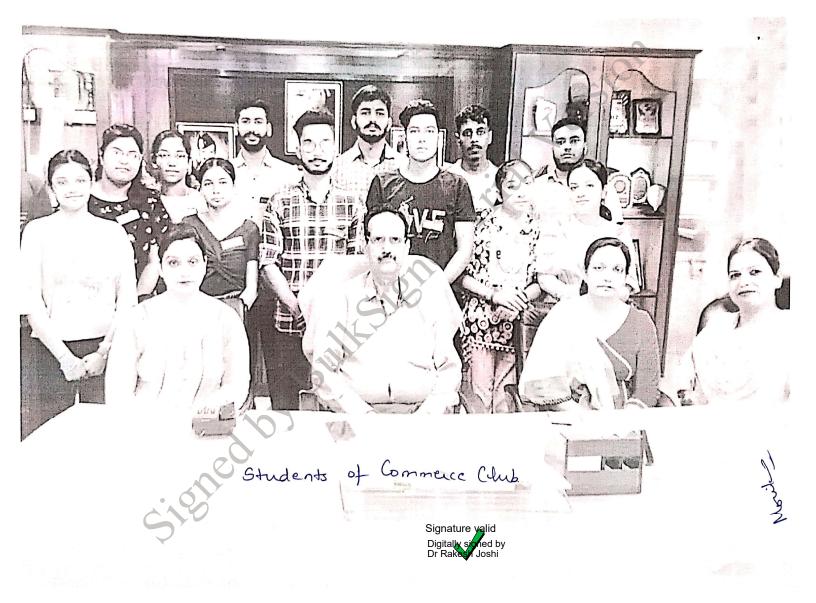

 PG Department of Commerce and Business Management constituted a commerce club on 12<sup>th</sup> September 2023.

(An Autonomous College)

D